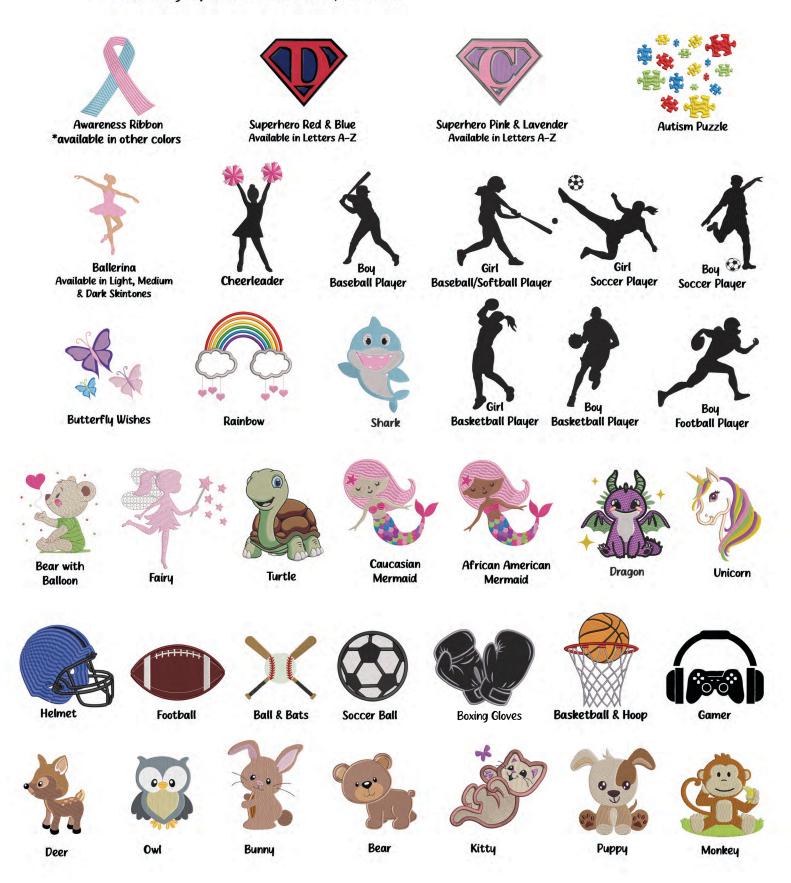

# Standard Panels

- · One Standard Panel Included with Styles 500, 300, 200, 50L, 50P & 90
- · Standard Panels Available for an additional charge on Styles 100, 2XL, 5A, 64X, 8G & 89
- · All Panels are Embroidered on White Crepe
- · Panel design options limited in size 1/9 caskets

# Standard Panels

- $\boldsymbol{\cdot}$  One Standard Panel Included with Styles 500, 300, 200, 50L, 50P & 90
- · Standard Panels Available for an additional charge on Styles 100, 2XL, 5A, 64X, 8G & 89
- · All Panels are Embroidered on White Crepe
- · Panel design options limited in size 1/9 caskets

## Standard Panels

- · One Standard Panel Included with Styles 500, 300, 200, 50L, 50P & 90
- · Standard Panels Available for an additional charge on Styles 100, 2XL, 5A, 64X, 8G & 89
- All Panels are Embroidered on White Crepe
- · Panel design options limited in size 1/9 caskets

## Premium Panels

· Available for an additional charge on Styles 500, 300, 200, 100, 2XL, 5A, 50L, 50P, 64X, 8G, 89 & 90 · All Panels are Embroidered on White Crepe · Panel design options limited in size 1/9 caskets