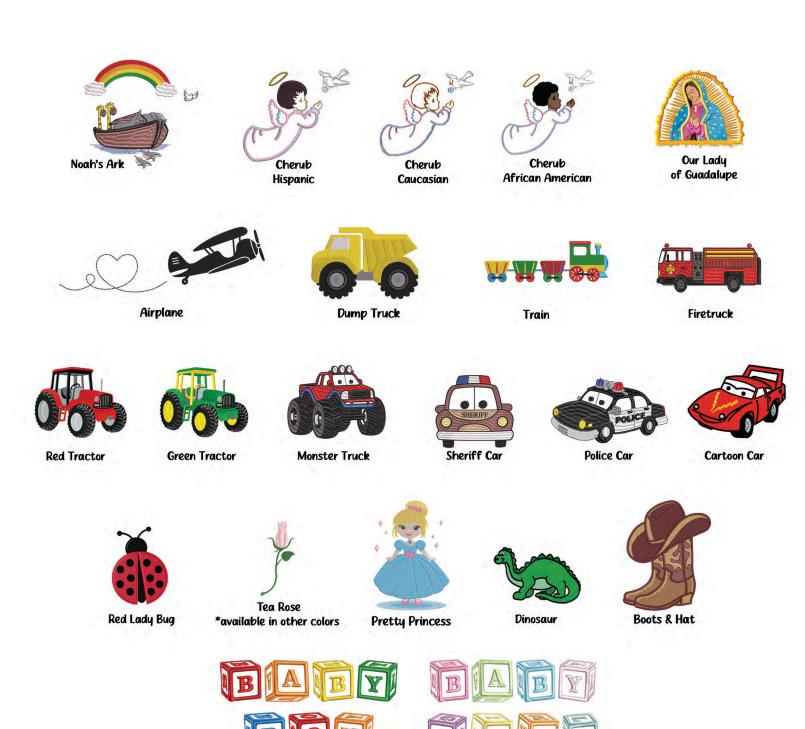

# Standard Panels

- · One Standard Panel Included with Styles 500, 300, 200, 50L, 50P & 90
- · Standard Panels Available for an additional charge on Styles 100, 2XL, 5A, 64X, 8G & 89
- · All Panels are Embroidered on White Crepe
- · Panel design options limited in size 1/9 caskets

# Standard Panels

- $\boldsymbol{\cdot}$  One Standard Panel Included with Styles 500, 300, 200, 50L, 50P & 90
- · Standard Panels Available for an additional charge on Styles 100, 2XL, 5A, 64X, 8G & 89
- · All Panels are Embroidered on White Crepe
- · Panel design options limited in size 1/9 caskets

## Standard Panels

- · One Standard Panel Included with Styles 500, 300, 200, 50L, 50P & 90
- · Standard Panels Available for an additional charge on Styles 100, 2XL, 5A, 64X, 8G & 89
- All Panels are Embroidered on White Crepe
- · Panel design options limited in size 1/9 caskets

## Premium Panels

· Available for an additional charge on Styles 500, 300, 200, 100, 2XL, 5A, 50L, 50P, 64X, 8G, 89 & 90 · All Panels are Embroidered on White Crepe · Panel design options limited in size 1/9 caskets