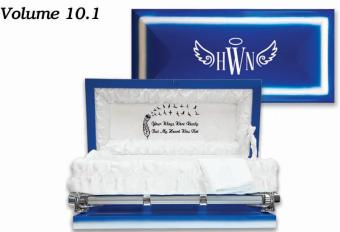

#### Volume 10.1

- One Standard Panel Included with Styles 500, 300, 200, 50L, 50P & 90
- Standard Panels Available for an additional charge on Styles 100, 2XL, 5A, 64X, 8G & 89
- All Panels are Embroidered on White Crepe
- Panel design options limited in size 1/9 caskets

### Standard Panels

Cherokee

Volume 10.1

- One Standard Panel Included with Styles 500, 300, 200, 50L, 50P & 90
- Standard Panels Available for an additional charge on Styles 100, 2XL, 5A, 64X, 8G & 89
- All Panels are Embroidered on White Crepe
- Panel design options limited in size 1/9 caskets