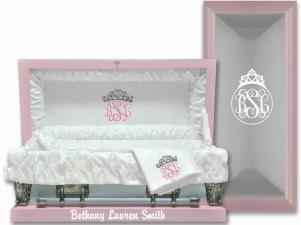

Little Prince - Light Blue with Rhinestones

Princess with Rhinestones Available in Spanish

Little Prince - Dark Blue with Rhinestones

**Sweet Princess with Rhinestones** 

**Sweet Prince with Rhinestones** 

### Matthew

Name or Text - Up to Two Lines

Monogram

See Font Choices on Pages 36 & 37 • Your Choice of Thread Color • Also Available on Blanket or Pillow

Tiara - Lavender

Tiara - Pink

Bow - Lavender

Bow - Pink