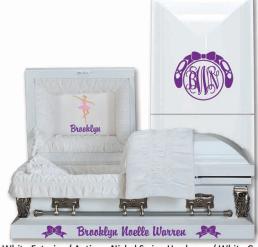

P                              | AND AND ADD APP ADD ARB |
| QQQ                              | $R\mathbf{R}$ R                  | sSs              | TTT                              | 4XX 4W 4W 4W 1T1 422    |
| U <b>U</b> U                     | $\mathbf{v}\mathbf{V}\mathbf{v}$ | wWw              | $\mathbf{X}\mathbf{X}\mathbf{X}$ |                         |
|                                  | Υ <b>Y</b> Y                     | $z\overline{7}z$ |                                  | 444 2 <u>2</u> 2        |

#### Swirl Monogram



Cherokee Child Caskets

Personalization Examples



Style 200 - Royal Blue Shaded White Exterior / Silver Stationary Hardware
White Crepe Interior / Wings Panel
Shown with Personalized Options:
Lid Design: White Vinyl / Halo & Wings with Monogram / Block Font



Style 200 - White Exterior / Antique Nickel Swing Hardware / White Crepe Interior
Shown with Personalized Options:
Panel: Ballerina Panel with Name
Base Rail: Pink Vinyl / Bows with Name / Brody Font
Lid Design: Pink Vinyl / Ballet Shoes with Monogram / Swirl Font



Style 90 - White Crepe Shown with Personalized Options: Panel: Butterfly Wishes with Name / Brody Font Blanket: Name in Brody Font



Style 300 - Hardwood / White Crepe Interior / Premium Princess Panel Shown with Personalized Options: Base Rail: Lilac Vinyl / Carriage & Castle with Name / Brody Font Lid Design: Lilac Vinyl / Horse & Carriage with Monogram / Swirl Font



Cherokee Combo with Blue Crepe Interior Shown with Personalized Options: End Design: Light Blue Vinyl / Name in Comic Sans Font Top Design: Light Blue Viny