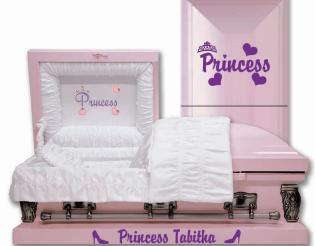

Princess Available in Spanish

Little Prince Light Blue

Little Prince Dark Blue

Cherub Caucasian

Cherub African American

Hand Prints Available in Spanish

Let the little children come to me, and do not hinder them, for the kingdom of God belongs to such as these. Mark 10:14

#### **Available For**

- All Metals & Hardwood
- Cherokee Combo in Sizes 21", 24", 30", 36" & 42"
- Vaults P-1, P-2, P-3, P-4, & P-5

Princess Also Available in Spanish

Little Prince

Unicorn Initial or Monogram Included