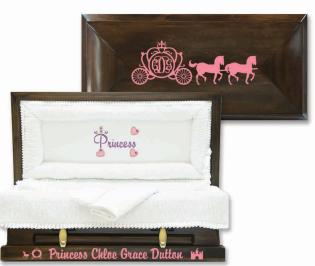

Style 90 - White Crepe Shown with Personalized Options: Panel: Butterfly Wishes with Name / Brody Font Blanket: Name in Brody Font

Style 300 - Hardwood / White Crepe Interior / Premium Princess Panel Shown with Personalized Options: Base Rail: Lilac Vinyl / Carriage & Castle with Name / Brody Font Lid Design: Lilac Vinyl / Horse & Carriage with Monogram / Swirl Font