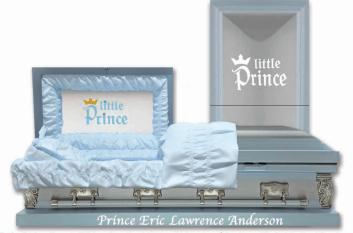

Princess Available in Spanish

Little Prince Light Blue

Little Prince Dark Blue

Cherub Caucasian

Cherub African American

Hand Prints Available in Spanish

Let the little children come to me, and do not hinder them, for the kingdom of God belongs to such as these. Mark 10:14

Little Prince - Light Blue with Rhinestones

Princess with Rhinestones Available in Spanish

Little Prince - Dark Blue with Rhinestones

**Sweet Princess with Rhinestones** 

**Sweet Prince with Rhinestones** 

Style 500 - Churchill Blue Brushed Natural Exterior / Antique Nickel Swing Hardware White Crepe Interior / Premium Little Prince Light Blue Panel Shown with Personalized Options:

Base Rail: White Vinyl / Name in Classic Font Lid Design: White Vinyl / Little Prince Design