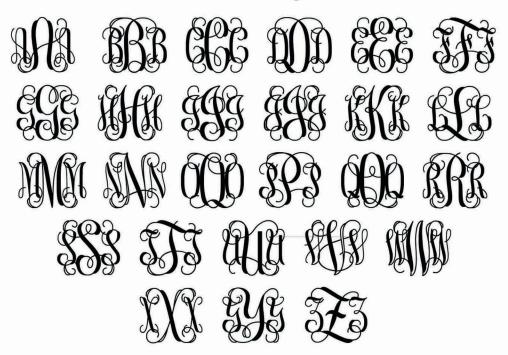

### Monogram Choices for Vinyl, Embroidery & Engraving

|                                  | Block M                          | lonogram         | ,                                | Circle Monogram         |
|----------------------------------|----------------------------------|------------------|----------------------------------|-------------------------|
| AAA                              | BBB                              | $\mathbf{CCC}$   | $\mathbf{D}\mathbf{D}\mathbf{D}$ | ALD ARD ACC AND EEE EFF |
| $\mathbf{E}\mathbf{E}\mathbf{E}$ | $\mathbf{F}\mathbf{F}\mathbf{F}$ | GGG              | HHH                              |                         |
| Ι <b>Ι</b> Ι                     | $1\mathbf{J}1$                   | K <b>K</b> K     | $\Gamma \Gamma \Gamma$           |                         |
| MMM                              | NNN                              | 0 <b>0</b> 0     | PPP                              | AND AND ADD APP ADD ARB |
| QQQ                              | $R\mathbf{R}$ R                  | sSs              | TTT                              | 4XX 4W 4W 4W 1T1 422    |
| U <b>U</b> U                     | $\mathbf{v}\mathbf{V}\mathbf{v}$ | wWw              | $\mathbf{X}\mathbf{X}\mathbf{X}$ |                         |
|                                  | Υ <b>Y</b> Y                     | $z\overline{7}z$ |                                  | 444 2 <u>2</u> 2        |