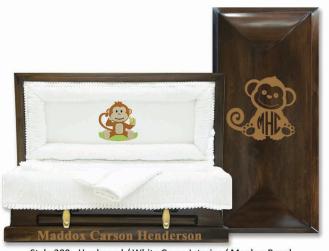

**Red Lady Bug** 

Monkey

**Outdoor Life** 

Squirrel

Racoon

Deer

Hedgehog

Owl

Monkey Initial or Monogram Included

Fire Hat
Initial Included

Dinosaur Initial or Monogram Included

Bow Name, Initial or Monogram Included

Halo & Wings Name, Initial or Monogram Included

Elephant Name, Initial or Monogram Included

Style 300 - Hardwood / White Crepe Interior / Monkey Panel Shown with Personalized Options: Base Rail: Gold Vinyl / Name in Block Font Lid Design: Gold Vinyl / Monkey with Monogram / Circle Font

Style 100 - White Exterior / Gold Stationary Hardware / White Crepe Interior Shown with Personalized Options: Panel: Angel Footprints Pink Panel with Name / Brody Font Blanket: Pink Halo & Wings with Name / Brody Font Base Rail: Gold Vinyl / Angel Wings with Name / Brody Font