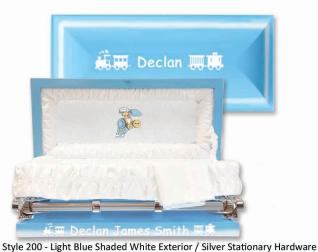

White Crepe Interior / Train Panel
Shown with Personalized Options:
Base Rail: White Vinyl / Train with Name / Comic Sans Font
Lid Design: White Vinyl / Train with Name / Comic Sans Font