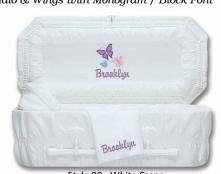

Pink Wings & Halo Name or Monogram Included

Gold Wings & Halo
Name or Monogram Included

Blue Wings & Halo
Name or Monogram Included