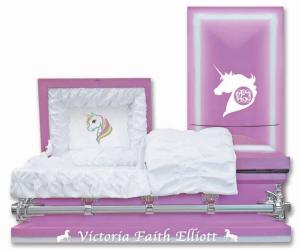

Cherokee Combo with Blue Crepe Interior Shown with Personalized Options: End Design: Light Blue Vinyl / Name in Comic Sans Font Top Design: Light Blue Vinyl / Handprints Design

Style 200 - Dark Pink Shaded White Exterior / Silver Stationary Hardware
White Crepe Interior / Unicorn Panel
Shown with Personalized Options:
Base Rail: White Vinyl / Unicorns with Name / Classic Font
Lid Design: White Vinyl / Unicorn with Monogram / Swirl Font