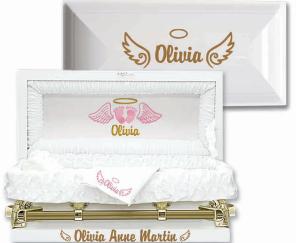

Mark 10:14

**Angel Footprints Blue** 

**Angel Footprints Pink** 

**Sweet Prince** 

**Sweet Princess** 

In God's Care Available in Spanish

Little Flower Available in Spanish

Book of Life Available in Spanish Available with African American Angel

#### Personalization Available

Each option available for an additional charge

- Add Name or Text •
- Change Thread Color(s) •
- Embroidered on Ivory, Blue, Pink or Lilac Crepe •

Angel Footprints Panels Shown Personalized with Name

Pink Wings & Halo Name or Monogram Included

Gold Wings & Halo
Name or Monogram Included

Blue Wings & Halo
Name or Monogram Included

Wings & Halo with Monogram Shown Personalized with Purple & Teal Thread