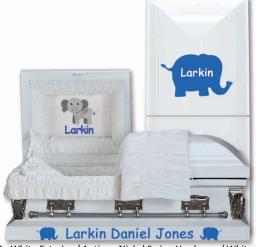

Ark

Gold Cross

**All Sports** 

Our Lady of Guadalupe

**Butterfly Wishes** 

**Elephant** 

Unicorn

Dinosaur

Monkey Initial or Monogram Included

Fire Hat
Initial Included

Dinosaur Initial or Monogram Included

Bow Name, Initial or Monogram Included

Halo & Wings Name, Initial or Monogram Included

Elephant Name, Initial or Monogram Included

### Personalization Examples

Volume 10.1

Style 200 - White Exterior / Antique Nickel Swing Hardware / White Crepe Interior Shown with Personalized Options:

Panel: Elephant Panel with Name / Comic Sans Font Base Rail: Dark Blue Vinyl / Elephants with Name / Comic Sans Font Lid Design: Dark Blue Vinyl / Elephant with Name / Comic Sans Font